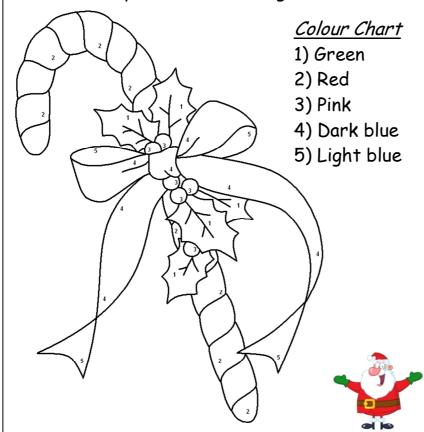

# Newsletter

November/December 2015 (P.1 - P.3)



### Welcome!



Now you are settled back into school, it is time for our second newsletter of the school year.

The theme of this newsletter is Christmas and I hope you enjoy the games, colouring and quizzes.

Merry Christmas everyone and a happy New Year!!!



## *Riddle:* Read the riddle and circle the correct picture.



I am tall and green.

You put presents under me.

You make me look pretty

What am I?



### Unscramble

Unscramble the Christmas items.

1) TKRYEU



2) RATS



3) FTSGI





## Christmas Colour by Number

Colour the picture below using the numbers









### Word-search



Find 8 Christmas words in the word-search.

- 1) JESUS
- 2) STAR
- 3) TREE

- 5) TURKEY
- 5) GIFTS
- 6) SANTA

- 7) ANGEL
- 8) SNOWMAN

NAMWONS

TURKEYA

SRATSTZ

TUXNNYT

FVSAGRK

IVSEEEK

GLTEJYL





### School Website: http://www.t-cat.edu.hk



Remember to log on to the school website to find all the latest school news, information, photographs and much more. You will also find a monthly book recommendation and a link to tell us your thoughts about the book.



#### Contributions and comments



If you want to say something about this newsletter or want to write something for the next issue, please email: amjchard@gmail.com