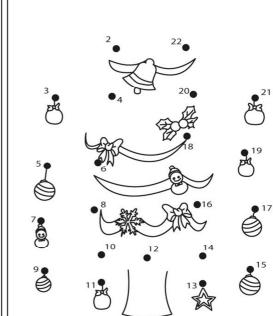

# Newsletter

November/December 2015 (P.1 - P.3)



### Welcome!



Now you are settled back into school, it is time for our second newsletter of the school year.

The theme of this newsletter is Christmas and I hope you enjoy the games, colouring and quizzes.

Merry Christmas everyone and a happy New Year!!!



## *Riddle:* Read the riddle and circle the correct picture.



I am tall and green.

You put presents under me.

You make me look pretty

What am I?



### Unscramble

Unscramble the Christmas items.

1) TKRYEU



2) RATS



3) FTSGI





## Christmas Colour by Number

Colour the picture below using the numbers









### Word-search



Find 8 Christmas words in the word-search.

- 1) JESUS
- 2) STAR
- 3) TREE

- 5) TURKEY
- 5) GIFTS
- 6) SANTA

- 7) ANGEL
- 8) SNOWMAN

NAMWONS

TURKEYA

SRATSTZ

TUXNNYT

FVSAGRK

IVSEEEK

GLTEJYL





### School Website: http://www.t-cat.edu.hk



Remember to log on to the school website to find all the latest school news, information, photographs and much more. You will also find a monthly book recommendation and a link to tell us your thoughts about the book.



#### Contributions and comments



If you want to say something about this newsletter or want to write something for the next issue, please email: amjchard@gmail.com